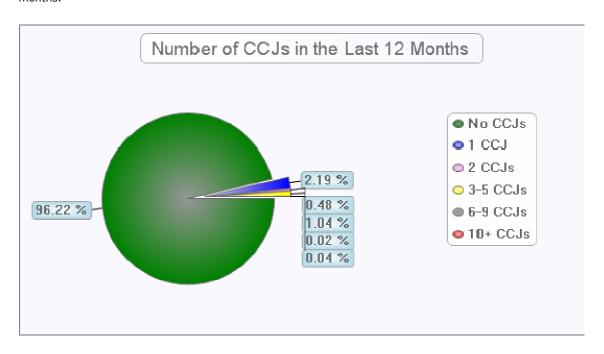

# **County Court Judgements**

- Did you know that 308~(3.78%) of records that match have one or more CCJs registered in the last 12 months.

| No CCJs:      | 7849 (96.22%) |
|---------------|---------------|
| 1 CCJ:        | 179 (2.19%)   |
| 2 CCJs:       | 39 (0.48%)    |
| 3 - 5 CCJs:   | 85 (1.04%)    |
| 6 - 9 CCJs:   | 3 (0.04%)     |
| 10+ CCJs:     | 2 (0.02%)     |
| Unclassified: | 0 (0.00%)     |