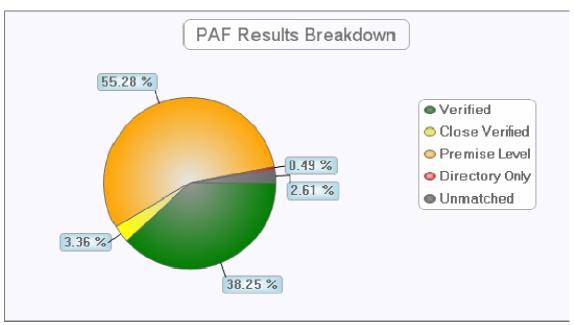

# **Addresses**

- You have 13,116 (96.90%) addresses that are correct to PAF standard and 5,700 (42.11%) have a verified company name.

| Number of company names & addresses which were incorrect before cleansing:                                                                                                                             | 8,358 (61.75%) |
|--------------------------------------------------------------------------------------------------------------------------------------------------------------------------------------------------------|----------------|
| Verified: The supplied Organisation and Address are correct with no or little amendment made:                                                                                                          | 5,178 (38.25%) |
| Close Verified: Intact has been able to close verify the supplied information by making some minor changes:                                                                                            | 455 (3.36%)    |
| Premise Level Verification: The address supplied <b>is</b> to PAF standard, however the organisation cannot be absolutely verified. This can be down to differences in the supplied organisation name: | 7,483 (55.28%) |
| Directory Only Verified: The organisation can be confirmed against our directory sources, however there is no validation against the Royal Mail PAF file:                                              | 67 (0.49%)     |
| Unmatched: No level of verification can be gained across PAF or our directory sources:                                                                                                                 | 353 (2.61%)    |