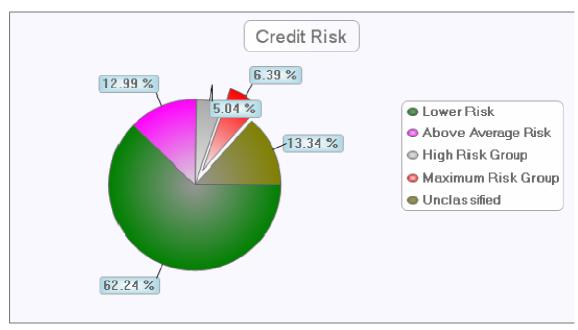

## **Credit Risk**

- Did you know that 521 (6.39%) of records that match are in the maximum risk group.

Maximum risk:521 (6.39%)High risk:411 (5.04%)Above average risk:1060 (12.99%)Lower risk:5077 (62.24%)Unclassified:1088 (13.34%)