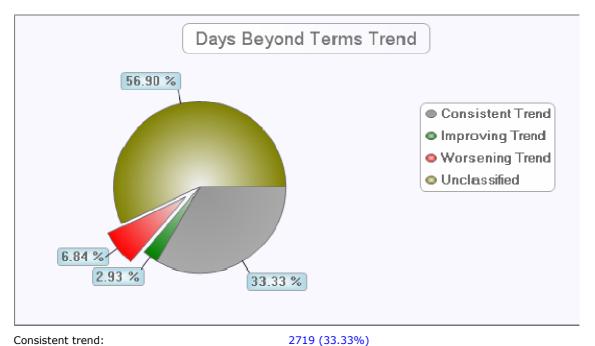

# **Days Beyond Terms Trend**

- Did you know that  $558\ (6.84\%)$  of records that match show a worsening trend.

 Consistent trend:
 2719 (33.33%)

 Improving trend:
 239 (2.93%)

 Worsening trend:
 558 (6.84%)

 Unclassified:
 4641 (56.90%)