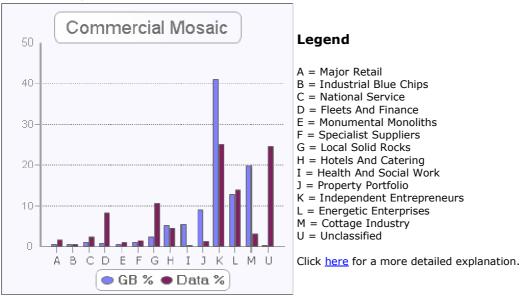

## **Commercial Mosaic**

– Your data has been profiled using Experian's Commercial MOSAIC at group level. The distribution of your data when compared the GB as a whole is shown below.

All of the above counts are based on a full cumulative cleanse, you may receive slightly lower counts if you do not download all services